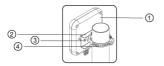

#### 2. Pole Mounting

- ① Antenna 1 pc
- 2 Holder 1 pc
- ③ Screws 2 pcs
- ④ Hose Clamp 1 pc