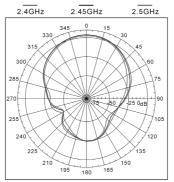

rt of the specifications may be reproduced in any form or by any means or used to make any derivative such as translation, transformation, or adaptation without permission from TP-LINK TECHNOLOGIES CO., LTD. Copyright © 2009 TP-LINK TECHNOLOGIES CO., LTD. All rights reserved.



# Specification

#### **Electrical Properties:**

- Frequency Range: 2.4GHz ~ 2.5GHz
- Impedance: 50Ω Nominal
- VSWR: 1.92 Max.
- Return Loss: -10dB Maximum
- Radiation: Directional
- Gain: 9dBi
- Admitted Power: 1W

#### **Physical Properties:**

- > Cable: CFD-200 Coaxial Cable
- Antenna Cover: ABS
- ➢ Operating Temp: -20℃ ~ +65℃
- ➢ Storage Temp: -30℃ ~ +75℃
- > Color: Gray
- Connector: N-Type Jack (Female)

Website: http://www.tp-link.com

#### **Field Pattern**



Far-field amplitude of MGS-DS-09-H-2-5.nsi





## Installation

There are two methods to install the antenna:

#### 1. Wall Mounting

- ① Antenna 1 pc
- ② Holder 1 pc
- ③ Screws 4 pcs
- ④ Plastic Fixings 2 pcs
- ⑤ Sticker 1 pc



#### 2. Pole Mounting

- ① Antenna 1 pc
- 2 Holder 1 pc
- ③ Screws 2 pcs
- ④ Hose Clamp 1 pc