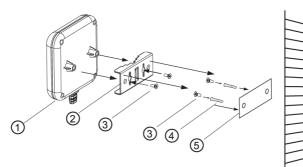

#### 1. Wall Mounting

- ① Antenna 1 pc
- ② Holder 1 pc
- ③ Screws 4 pcs
- ④ Plastic Fixings 2 pcs
- ⑤ Sticker 1 pc