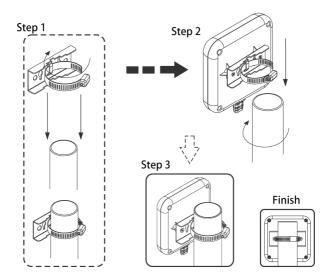

#### 2. Pole Mounting

- ① Antenna 1 pc
- 2 Holder 1 pc
- ③ Screws 2 pcs
- ④ Hose Clamp 1 pc