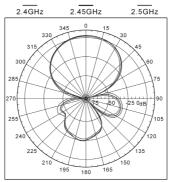

d trademarks of their respective holders.

No part of the specifications may be reproduced in any form or by any means or used to make any derivative such as translation, transformation, or adaptation without permission from TP-LINK TECHNOLOGIES CO., LTD. Copyright © 2009 TP-LINK TECHNOLOGIES CO., LTD. All rights reserved.



# Specification

#### **Electrical Properties:**

- Frequency Range: 2.4GHz ~ 2.5GHz
- Impedance: 50Ω Nominal
- VSWR: 1.92 Max.
- Return Loss: -10dB Maximum
- Radiation: Directional
- Gain: 9dBi
- Admitted Power: 1W

#### **Physical Properties:**

- > Cable: CFD-200 Coaxial Cable
- Antenna Cover: ABS
- ➢ Operating Temp: -20℃ ~ +65℃
- ➢ Storage Temp: -30℃ ~ +75℃
- > Color: Gray
- Connector: N-Type Jack (Female)

Website: http://www.tp-link.com

#### **Field Pattern**



Far-field amplitude of MGS-DS-09-H-2-5.nsi





## Installation

There are two methods to install the antenna:

#### 1. Wall Mounting

- ① Antenna 1 pc
- ② Holder 1 pc
- ③ Screws 4 pcs
- ④ Plastic Fixings 2 pcs
- ⑤ Sticker 1 pc



#### 2. Pole Mounting

- ① Antenna 1 pc
- 2 Holder 1 pc
- ③ Screws 2 pcs
- ④ Hose Clamp 1 pc