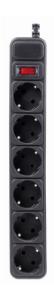

## SPG6-B-10 Power Cube surge protector 6 sockets 10ft black color

- Surge protector with Basic protection
- Protects computers and other office / home equipment from harmful power surges and spikes
- <sup>-</sup> 6 AC sockets German type
- Automatic circuit breaker 10A, trip-free mechanism combined with the power rocker switch with bulb
- Basic surge protection built-in
- Maximum surge voltage 4500V, maximum spike current 4500A
- Flame-retardant ABS-plastic high quality case
- <sup>-</sup> 10ft VDE-approved German plug power cord
- <sup>-</sup> Euro 20000 insurance for attached peripherals included, conditions