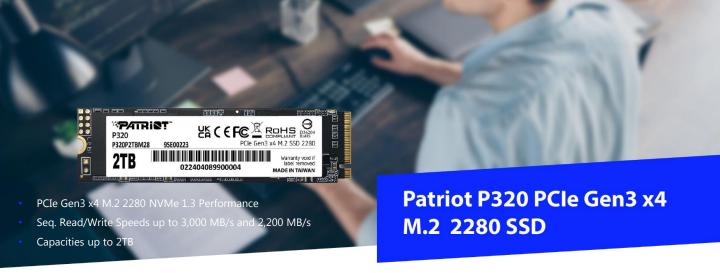

The P320 PCIe M.2 internal SSD is a high-performance storage solution designed to enhance the speed and responsiveness of your computer. With its M.2 form factor and PCIe interface, this SSD offers blazing-fast read and write speeds, significantly reducing application loading times and improving overall system performance.

## **Specifications**

| Model / Capacity        | 2TB                                                                | 1TB   | 512GB | 256GB       | 128GB       |  |  |
|-------------------------|--------------------------------------------------------------------|-------|-------|-------------|-------------|--|--|
| Form Factor / Interface | PCIe Gen3 x4 M.2 2280 NVMe 1.3                                     |       |       |             |             |  |  |
| Seq. Read/Write (MB/s)  | 3,000 / 2,200                                                      |       |       | 2,200/1,200 | 1,600/1,000 |  |  |
| Endurance (TBW)         | 960ТВ                                                              | 480TB | 240TB | 120TB       | 60TB        |  |  |
| Operating Temperature   | 0 ~ 70°C                                                           |       |       |             |             |  |  |
| Operating System        | $  Windows \$ \ 7*/8.0*/8.1/10/11                                $ |       |       |             |             |  |  |
| Dimension               | 3.15"(L) x 0.87"(W) x 0.15"(H) 8 cm (L) x 2.2 cm (W) x 0.38 cm (H) |       |       |             |             |  |  |
| Weight                  | 0.02 lbs / 11 g                                                    |       |       |             |             |  |  |
| Warranty                | 5-year warranty                                                    |       |       |             |             |  |  |