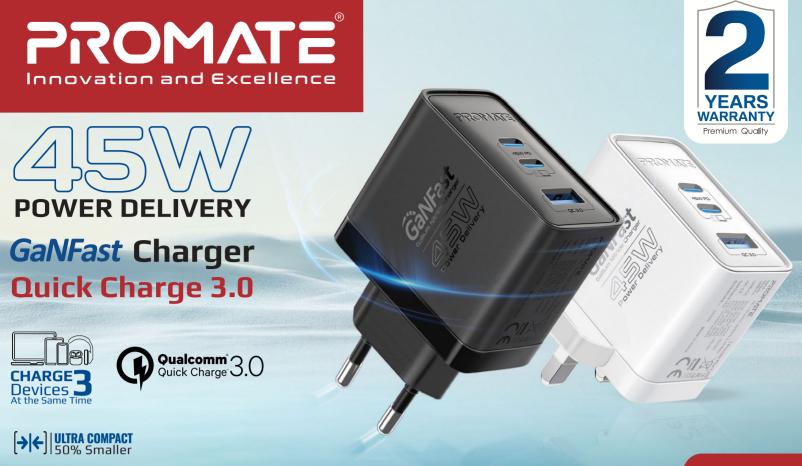

PowerPort-45

Supercharge your travels with Promate's PowerPort-45, the ultimate Triple Port Adapter that turns every outlet into a global power hub. Equipped with cutting-edge GaNFast™ technology, it unleashes lightning-fast power through Dual PD45W USB-C™ Ports and a blazing PD22.5W QC 3.0 USB Port, charging all your devices in record time. Whether in the UK or EU, the multiregional plug support has you covered, ensuring seamless connectivity wherever your journey takes you. With a Multi-Protection System safeguarding your tech, PowerPort-45 by Promate is your passport to hassle-free, high-speed charging around the world.

### Triple Port Adapter

Maximize your charging capabilities with three versatile ports in one sleek adapter. Perfect for powering multiple devices simultaneously.

### GaNFast™ Technology

Experience rapid, efficient charging with advanced GaNFast™ technology. Smaller, cooler, and more powerful than traditional chargers.

# UK and EU Plugs Support

Stay connected with PowerPort-45's support for UK and EU plugs. A great solution for all your travel charging needs.