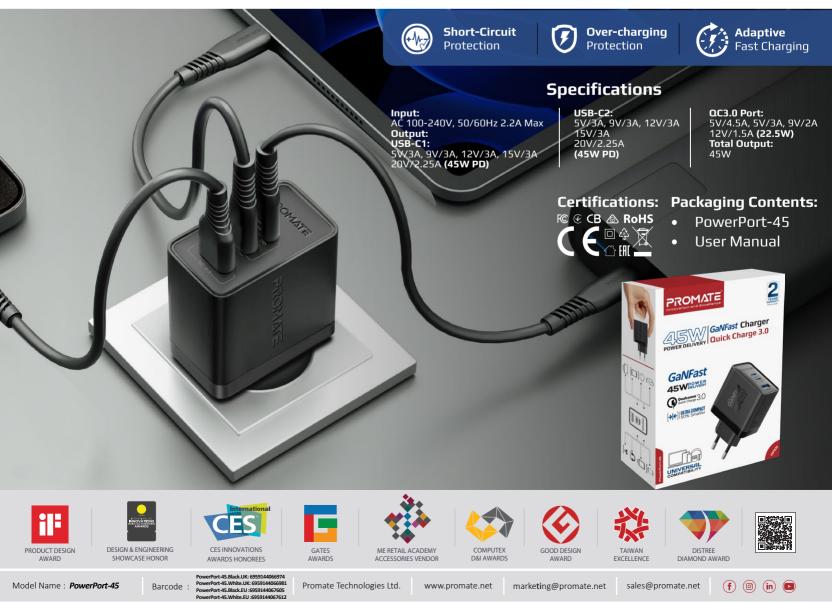

### Dual PD45W USB-C™ Ports

Charge your devices at lightning speed with dual PD45W USB-C<sup>™</sup> ports. Ideal for powering laptops, smartphones, and more quickly.

# PD22.SW QC 3.0 USB Port

Enjoy swift charging with the PD22.5W QC 3.0 USB port. Perfect for quick power-ups on the go.

# Multi-Protection System

Protect your devices with built-in safety features. Includes over-current, over-voltage, and short-circuit protection for reliable charging.

Disclaimer : PROMATE is a registered trademark of Promate Technologies. All other Trademarks or Trade Names are the property of their respective owners.