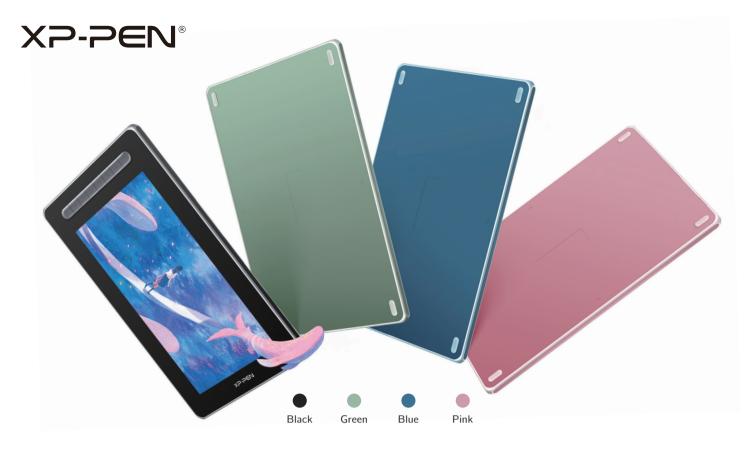

## Meet new Artist, dream new dreams.

Multi-function, multi-size, and multi-color, the Artist Series Pen Display (2nd Gen) comes with upgrades for an all-new experience.

#### Specifications

| Product Name          | Artist 12 Pen Display (2nd Gen)                    |
|-----------------------|----------------------------------------------------|
| Product Model         | CD120FH                                            |
| Color Options         | Black, blue, green, and pink                       |
| Dimensions            | 346.2 x 209 x 12 mm                                |
| Work Area             | 263.23 x 148.07 mm                                 |
| Shortcut Keys         | 8                                                  |
| Display Resolution    | 1920 × 1080                                        |
| Color Gamut (typical) | 90% NTSC, 127% sRGB, 94% Adobe RGB                 |
| Full Lamination       | Yes                                                |
| Viewing Angle         | 178°                                               |
| Contrast (typical)    | 1000:1                                             |
| Brightness            | 220 cd/m <sup>2</sup>                              |
| Stylus                | X3 Elite                                           |
| Pressure Levels       | 8192                                               |
| Tilt                  | 60°                                                |
| Resolution            | 5080 LPI                                           |
| Reading Height        | 10 mm                                              |
| Accuracy              | ±0.5 mm (center), ±1 mm (corner)                   |
| Ports Included        | $1 \times full$ -featured USB-C, $1 \times USB$ -C |
| Power Input           | DC 5V/2A                                           |
| Compatibility         | Windows 7/8/10, Mac OS X 10.10 (or later),         |
| Android (U            | JSB3.1 DP1.2), Chrome OS 88 (or later), Linux      |