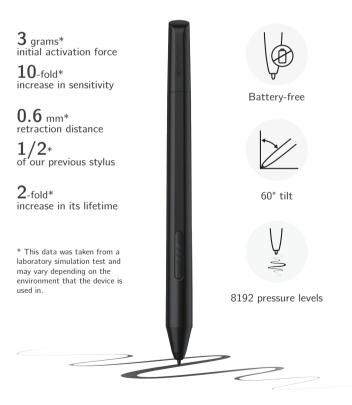

## Smart chip technology begins your CG dream.

Our X3-Smart-Chip stylus delivers a familiar pen-like experience and enables you to explore the new CG world.

#### X3 Elite stylus

Contact us

service@xp-pen.com xppen f XP-Pen

🖾 XP-PEN XP-PEN 🗙 xppen\_russia

www.xp-pen.com

#### Specifications

| Product Name          | Artist 12 Pen Display (2nd Gen)                    |
|-----------------------|----------------------------------------------------|
| Product Model         | CD120FH                                            |
| Color Options         | Black, blue, green, and pink                       |
| Dimensions            | 346.2 x 209 x 12 mm                                |
| Work Area             | 263.23 x 148.07 mm                                 |
| Shortcut Keys         | 8                                                  |
| Display Resolution    | 1920 × 1080                                        |
| Color Gamut (typical) | 90% NTSC, 127% sRGB, 94% Adobe RGB                 |
| Full Lamination       | Yes                                                |
| Viewing Angle         | 178°                                               |
| Contrast (typical)    | 1000:1                                             |
| Brightness            | 220 cd/m <sup>2</sup>                              |
| Stylus                | X3 Elite                                           |
| Pressure Levels       | 8192                                               |
| Tilt                  | 60°                                                |
| Resolution            | 5080 LPI                                           |
| Reading Height        | 10 mm                                              |
| Accuracy              | ±0.5 mm (center), ±1 mm (corner)                   |
| Ports Included        | $1 \times full$ -featured USB-C, $1 \times USB$ -C |
| Power Input           | DC 5V/2A                                           |
| Compatibility         | Windows 7/8/10, Mac OS X 10.10 (or later),         |
| Android (U            | JSB3.1 DP1.2), Chrome OS 88 (or later), Linux      |