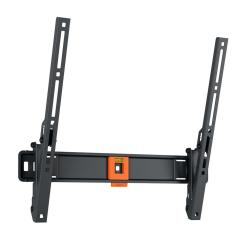

# **Specifications**

Article number (SKU) 1814130 Colour Black

EAN single box 8712285349089

Product size M
Height 428
Width 493
TÜV certified Yes

Tilt up to 15°
Guarantee 5 years
Min. screen size (inch) 32
Max. screen size (inch) 65
Max. weight load (kg/Lbs) 25 / 55.12

Min. hole pattern

Max. hole pattern

Max. hole pattern

400mm x 400mm

Max. bolt size M8 Max. height of interface (mm) 428 Max. width of interface (mm) 493 Certifications ΤÜV 400 Max. horizontal hole pattern (mm) Max. vertical hole pattern (mm) 400 Min. distance to the wall (mm / inch) 31 / 1.22 Min. horizontal hole pattern (mm) 100 Min. vertical hole pattern (mm) 100 Spirit level included Yes Universal or fixed hole pattern Universal