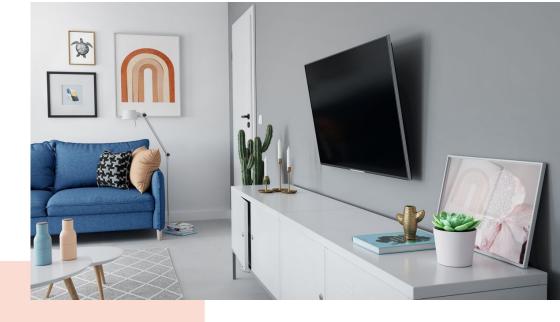

#### Tilting TV wall mount for TVs from 32 to 65 inches

Make things easy and comfortable for yourself with this QUICK Tilt TV wall mount. Installation is extremely easy. You can mount your TV on the wall in max. 20 minutes. By tilting the TV wall mount 5°, 10° or 15°, you can set the desired viewing angle, a feature that is especially nice if your TV is mounted a bit higher on the wall. The TV wall mount is suitable for TVs from 32 to 65 inches and weighing up to 25 kg.

## **TVM 1413 Tilting TV Wall Mount**