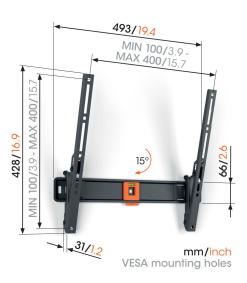

# **Specifications**

Article number (SKU) 1814130 Colour Black

EAN single box 8712285349089

Product size M
Height 428
Width 493
TÜV certified Yes

Tilt up to 15°
Guarantee 5 years
Min. screen size (inch) 32
Max. screen size (inch) 65
Max. weight load (kg/Lbs) 25 / 55.12

Min. hole pattern

Max. hole pattern

Max. hole pattern

400mm x 400mm

Max. bolt size M8 Max. height of interface (mm) 428 Max. width of interface (mm) 493 Certifications ΤÜV 400 Max. horizontal hole pattern (mm) Max. vertical hole pattern (mm) 400 Min. distance to the wall (mm / inch) 31 / 1.22 Min. horizontal hole pattern (mm) 100 Min. vertical hole pattern (mm) 100 Spirit level included Yes Universal or fixed hole pattern Universal