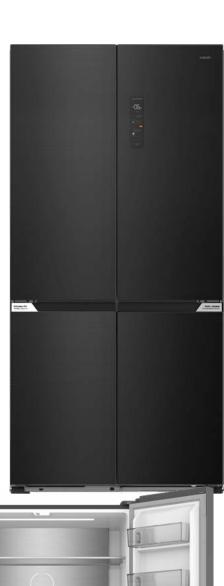

## **MULTI DOOR SLOT-IN** TOTAL NO FROST FRIDGE

MPM-503-SSI-10

## **Technical parameters:**

- inverter compressor
- total capacity: gross 505 L
- net appliance weight: 94 kg
- gross appliance weight: 103 kg
- refrigerant: R600a/68 g
- noise level:  $L_{WA} = 39 \text{ dB}$
- power supply: 230 V ~ 50 Hz
- annual energy consumption: 312 kWh/y
- climate class: SN/N/ST
- color: dark inox