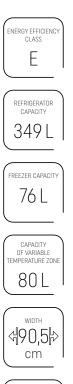

## **Technical parameters:**

- inverter compressor
- total capacity: gross 505 L
- net appliance weight: 94 kg
- gross appliance weight: 103 kg
- refrigerant: R600a/68 g
- noise level:  $L_{WA} = 39 \text{ dB}$
- power supply: 230 V ~ 50 Hz
- annual energy consumption: 312 kWh/y
- climate class: SN/N/ST
- color: dark inox

1400

|   | DEPTH |  |
|---|-------|--|
| Î | 60    |  |
| Γ | →cm   |  |

unit packaging EAN 5903151065537 quantity in bulk packaging 1 pcs.