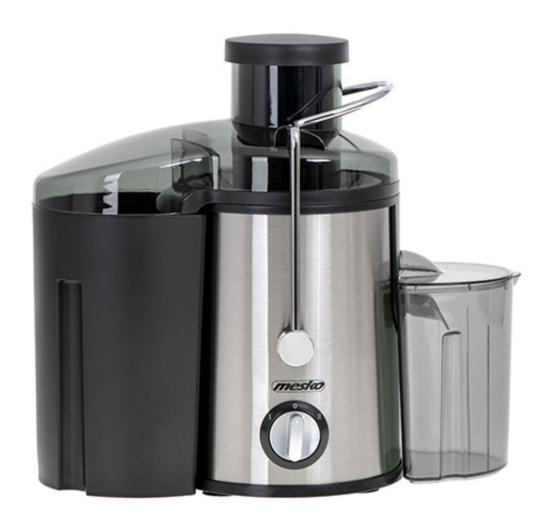

## Specification MS 4126 black

Maximum power 600 W Nominal power 400 W Feeder diameter 65mm Immediately squeezes juice Stainless steel mesh strainer for smooth juice Anti-drip system for easy juice draining Juice tank included (0,45L) High-capacity pulp collector (1,5L) 3 steps switch Safety blockade

Stable, slip resistant suction cups Quick and easy cleaning - all elements except the motor part are dishwasher

High durability Power cord length: 105cm Power cord color: Black Plug type: C Power: 220-240V~ 50/60Hz Colour: inox + black