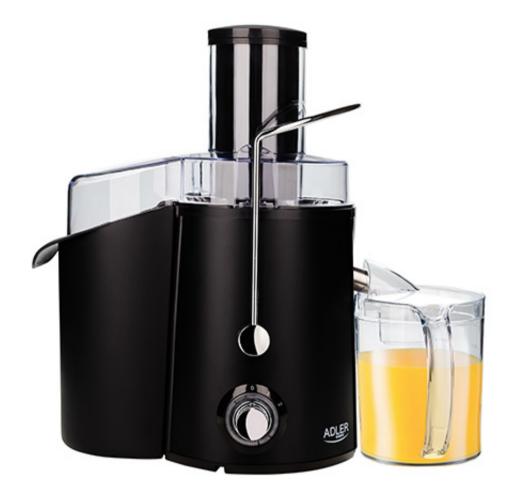

## Specification AD 4127

2 speed switch

Switch with blue backlight Rotating speed: 15000-18000r/min Dishwasher safe for all plastic parts

Extra large feeding tube for the whole fruits and vegetables of diameter: 75mm

High quality stainless steel sieve

Stainless steel spout 2L pulp container

1L juice pitcher

All components that come into contact with food do not contain BPA

Build in safety switch system Overheating protection

Stable, slip resistant base - suction cups

Cleaning brush

Stainless steel housing Power cord length: 103cm Power cord color: black

Product dimensions: 32.5cm (depth) x 22cm (width) x 38.7cm (height)

High-powered motor offers superfast juice extracting

Nominal power: 1000W Maximum power: 2000W

Power supply: 220-240V~ 50/60Hz

Color: black matte

Plug type: C

Product availability 871 5903887809023 UNIT EAN code CTNS EAN code CTNS 5903887809030 85094000 CN code UNIT Net weight kg UNIT Gross weight kg 3.9 4.835 UNIT Size of the box WxDxH 33.5 x 40.7 x 22 CTN Gross weight kg