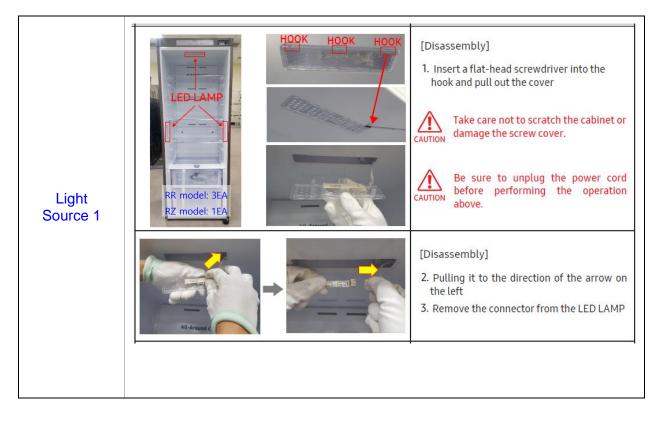

#### 2. Dismantling LED light at end of life: Please refer to the disassembly method below.

#### [Precautions]

- Be sure to unplug the power cord before dismantling.  $\sqrt{}$  Electrification
- Dismantling of Lamp(s) and Control gear(s) shall be done by Samsung Service Center or Professional repairer.